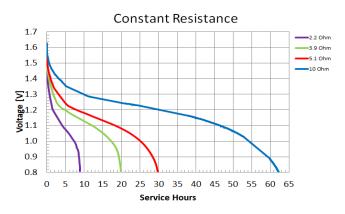

## **OPERATING & STORAGE CONDITIONS**

Operating temperature range

-20°C to 54°C (-4°F to 130°F)

 Recommended Storage (storage area should be clean, cool, dry and ventilated)

5°C to 30°C (41°F to 86° F)

Zehnder Batterien AG Gewerbestrasse 3 | 5037 Muhen | Schweiz +41 62 737 66 10 | zehnder@zehnder-batterien.ch www.zehnder-batterien.ch Delivered capacity is dependent on the applied load, operating temperature and cut-off voltage. Please refer to the charts and discharge data shown for examples of the energy/service life that the battery will provide for various load conditions.

### TYPICAL PERFORMANCE

Zehnder Batterien AG Gewerbestrasse 3 | 5037 Muhen | Schweiz +41 62 737 66 10 | zehnder@zehnder-batterien.ch www.zehnder-batterien.ch Delivered capacity is dependent on the applied load, operating temperature and cut-off voltage. Please refer to the charts and discharge data shown for examples of the energy/service life that the battery will provide for various load conditions.