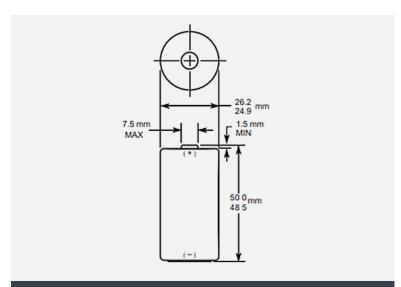

# ALKALINE-MANGANESE DIOXIDE BATTERY

Size: C (LR14) PC1400

Dimensions shown are IEC standards

#### PHYSICAL CHARACTERISTICS

Typical weight 69.0 g (2.4 oz)

Typical volume
26.9 cm³ (1.6 in³)

Terminals Flat