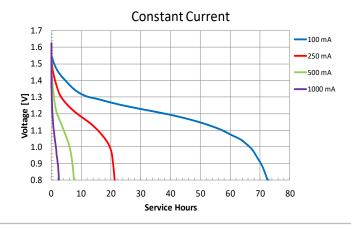

## **OPERATING & STORAGE CONDITIONS**

Operating temperature range

-20°C to 54°C (-4°F to 130°F)

 Recommended Storage (storage area should be clean, cool, dry and ventilated)

5°C to 30°C (41°F to 86° F)

Zehnder Batterien AG Gewerbestrasse 3 | 5037 Muhen | Schweiz +41 62 737 66 10 | zehnder@zehnder-batterien.ch www.zehnder-batterien.ch Delivered capacity is dependent on the applied load, operating temperature and cut-off voltage. Please refer to the charts and discharge data shown for examples of the energy/service life that the battery will provide for various load conditions.

### TYPICAL PERFORMANCE

Zehnder Batterien AG Gewerbestrasse 3 | 5037 Muhen | Schweiz +41 62 737 66 10 | zehnder@zehnder-batterien.ch www.zehnder-batterien.ch Delivered capacity is dependent on the applied load, operating temperature and cut-off voltage. Please refer to the charts and discharge data shown for examples of the energy/service life that the battery will provide for various load conditions.