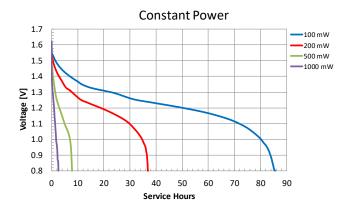

## **OPERATING & STORAGE CONDITIONS**

Operating temperature range

-20°C to 54°C (-4°F to 130°F)

 Recommended Storage (storage area should be clean, cool, dry and ventilated)

5°C to 30°C (41°F to 86° F)

Zehnder Batterien AG Gewerbestrasse 3 | 5037 Muhen | Schweiz +41 62 737 66 10 | zehnder@zehnder-batterien.ch www.zehnder-batterien.ch Delivered capacity is dependent on the applied load, operating temperature and cut-off voltage. Please refer to the charts and discharge data shown for examples of the energy/service life that the battery will provide for various load conditions.

### TYPICAL PERFORMANCE

Zehnder Batterien AG Gewerbestrasse 3 | 5037 Muhen | Schweiz +41 62 737 66 10 | zehnder@zehnder-batterien.ch www.zehnder-batterien.ch Delivered capacity is dependent on the applied load, operating temperature and cut-off voltage. Please refer to the charts and discharge data shown for examples of the energy/service life that the battery will provide for various load conditions.