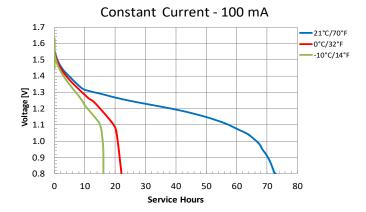

## **OPERATING & STORAGE CONDITIONS**

Operating temperature range

-20°C to 54°C (-4°F to 130°F)

 Recommended Storage (storage area should be clean, cool, dry and ventilated)

5°C to 30°C (41°F to 86° F)

Zehnder Batterien AG Gewerbestrasse 3 | 5037 Muhen | Schweiz +41 62 737 66 10 | zehnder@zehnder-batterien.ch www.zehnder-batterien.ch Delivered capacity is dependent on the applied load, operating temperature and cut-off voltage. Please refer to the charts and discharge data shown for examples of the energy/service life that the battery will provide for various load conditions.

### TYPICAL PERFORMANCE

Zehnder Batterien AG Gewerbestrasse 3 | 5037 Muhen | Schweiz +41 62 737 66 10 | zehnder@zehnder-batterien.ch www.zehnder-batterien.ch Delivered capacity is dependent on the applied load, operating temperature and cut-off voltage. Please refer to the charts and discharge data shown for examples of the energy/service life that the battery will provide for various load conditions.